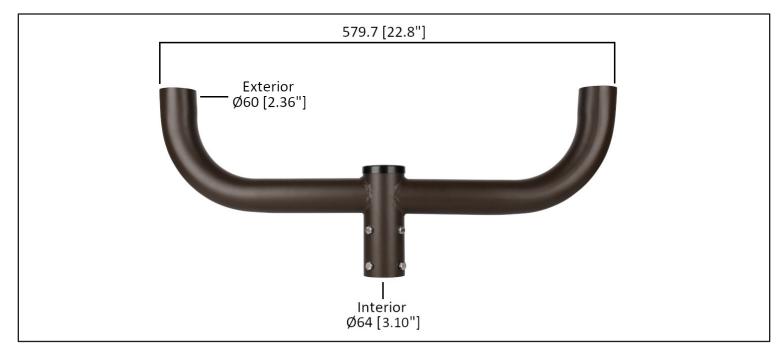

## Dimensions

## **PRODUCT DESCRIPTION**

The 180-Degree Double Bullhorn Mounting Bracket allows for the conversion of a single tenon to a dual tenon setup. Made of heavy-duty aluminum with double-strength welds, this bracket is durable and reliable. Its slip-fit design enables it to fit any of our slip-fit parking lot lights, providing full adjustability with side-to-side and up-anddown adjustments. It supports fixtures weighing up to 200 lbs, with 100 lbs per arm. The 180-degree design facilitates easy mounting of slipfitter fixtures on 2-3/8 inch tenons, making it a versatile choice for various outdoor lighting needs.