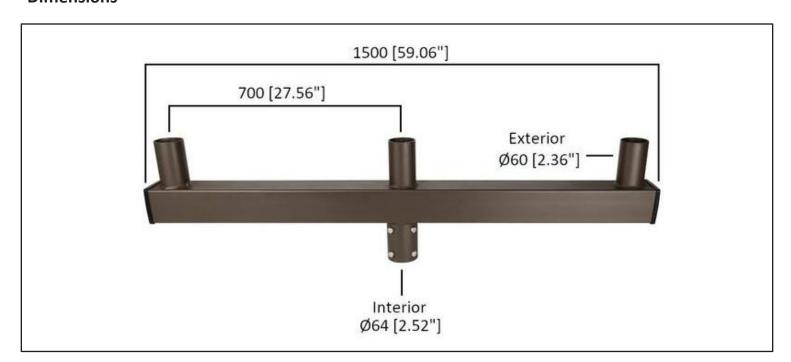

## 60 in. 180-Degree Triple Linear Low Profile Bullhorn Mounting Bracket Tenon Adapter



## **PRODUCT DESCRIPTION**

The 180-Degree Triple Linear Low Profile Bullhorn Mounting Bracket offers versatile installation options for outdoor lighting. Engineered with three 180-degree aligned tenons, it facilitates mounting three area lights with slip fitters. Tailored for precise fit on 2-3/8 inch O.D. tenons or light pole tops, it securely attaches to wood, steel, or concrete poles. Commonly used in parking lots, floodlights, and shoebox fixtures, it provides durability and versatility.

## **Dimensions**



## **Specifications**

| Part Number  | Weight<br>(lbs.) | Capacity<br>(lbs.) | Mount       | Material | Warranty | Certificates |
|--------------|------------------|--------------------|-------------|----------|----------|--------------|
| JH-1LPB3-54C | 26               | 110/head           | Round Poles | Steel    | 1 Year   | ETL          |