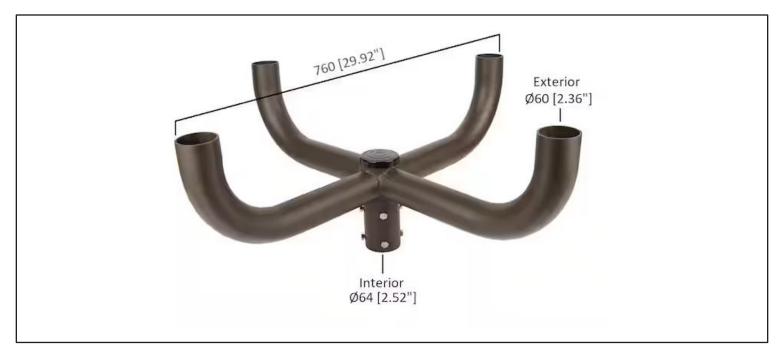

www.jandhled.com/lighting-brackets/jh-1qbh90-54c

## 17 in. 90-Degree Quad Bullhorn Mounting Bracket Tenon Adapter



## **PRODUCT DESCRIPTION**

The 90-degree Quad Bullhorn Mounting Bracket series offers a sturdy and reliable option for vertically mounting four floodlight fixtures. This adaptable bracket is designed for mounting on wood, steel, and concrete poles, guaranteeing a dependable and secure installation for all your lighting requirements. Tailored to fit 2-3/8 inch O.D. tenons or light pole tops precisely, it is commonly used in outdoor lighting setups such as parking lot lights, floodlights, and shoebox fixtures.

## Dimension



## **Specifications**

| Part Number   | Weight<br>(Ibs.) | Capacity<br>(lbs.) | Mount       | Material | Warranty | Certificates |
|---------------|------------------|--------------------|-------------|----------|----------|--------------|
| JH-1QBH90-54C | 17               | 100/head           | Round Poles | Steel    | 1 Year   | ETL          |