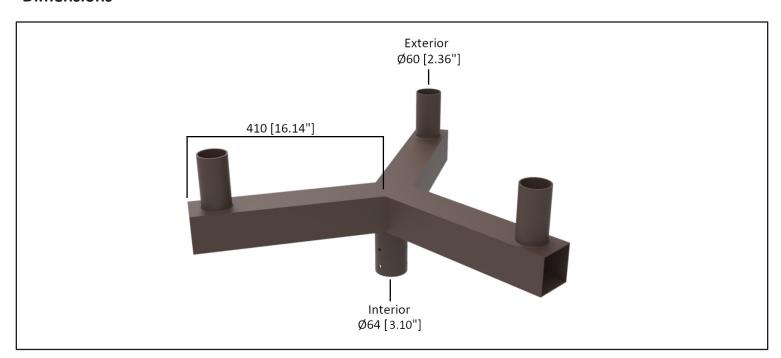

## **Dimensions**

## **PRODUCT DESCRIPTION**

The 120-degree bullhorn tenon adapter is engineered to support three light fixtures arranged at 120 degrees, featuring top tenons compatible with a 2-3/8 inch slip fit mount. The bottom section, constructed from heavy-duty steel, has a 3-inch outside diameter. It comes with all necessary mounting accessories for straightforward installation and replacement of existing post top mounts. Ideal for use with pole lights, parking lot lights, area lights, streetlights, and various other applications.