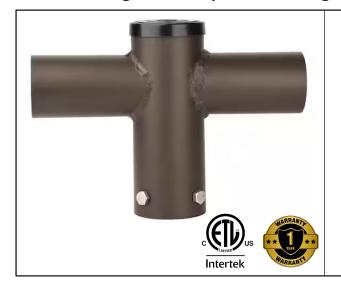

## PRODUCT DESCRIPTION

The 180° Double Horizontal Tenon Adaptor Twin Spoke Bracket is engineered with heavy-duty steel and reinforced with double-strength welds for lasting durability. Its faderesistant bronze polyester powder coating ensures weather resistance, making it ideal for outdoor use. Designed for mounting atop wood, steel, or concrete poles, this bracket accommodates 2 3/8" slipfitter fixtures such as shoebox lights, parking lot lights, and flood lights. With a 10.23-inch extension, it easily fits onto 2-3/8" OD tenons or light pole tops and is suitable for 2.75" light poles.