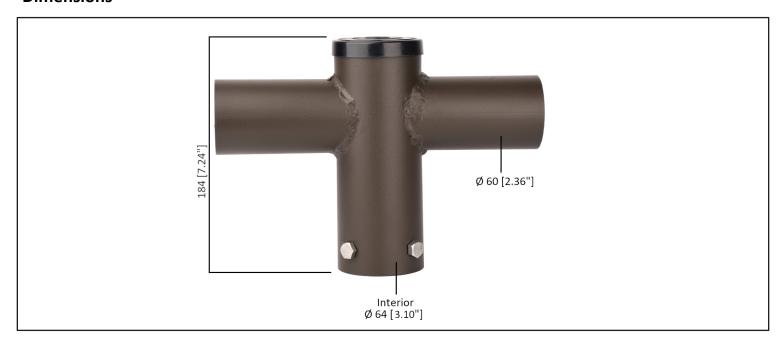

## **Dimensions**

## PRODUCT DESCRIPTION

The 180° Double Horizontal Tenon Adaptor Twin Spoke Bracket is engineered with heavy-duty steel and reinforced with double-strength welds for lasting durability. Its faderesistant bronze polyester powder coating ensures weather resistance, making it ideal for outdoor use. Designed for mounting atop wood, steel, or concrete poles, this bracket accommodates 2 3/8" slipfitter fixtures such as shoebox lights, parking lot lights, and flood lights. With a 10.23-inch extension, it easily fits onto 2-3/8" OD tenons or light pole tops and is suitable for 2.75" light poles.