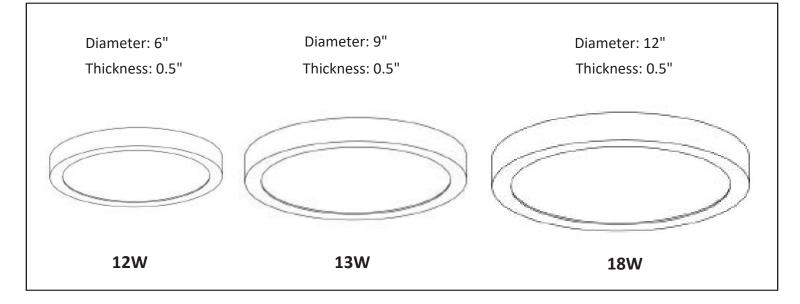

## Dimensions

## **Specifications**

| Part Number     | Input Power | Input Voltage | Efficiency | CCT Selectable | Light<br>Distribution | CRI | Certificates | Warranty |
|-----------------|-------------|---------------|------------|----------------|-----------------------|-----|--------------|----------|
| JH-BWL12W-27R-R | 12W         | 120V          | 90LM/W     | 3k/4k/5k       | 120°                  | 80+ | ETL          | 5 Years  |
| JH-BWL13W-27R-R | 13W         | 120V          | 90LM/W     | 3k/4k/5k       | 120°                  | 80+ | ETL          | 5 Years  |
| JH-BWL18W-27R-R | 18W         | 120V          | 90LM/W     | 3k/4k/5k       | 120°                  | 80+ | ETL          | 5 Years  |