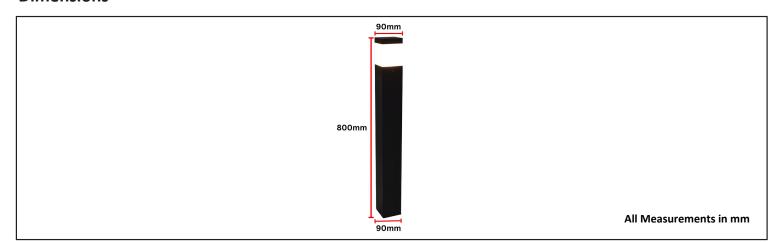

## 12-Watt Bollard Light



## **PRODUCT DESCRIPTION**

Enhance your outdoor areas with this 12W Bollard Light, featuring adjustable CCT technology for customizable ambiance and ETL Certified for safety. These energy-efficient fixtures come with a 5-year warranty, blending durability with sleek design to light up pathways, gardens, or driveways with style.

## **Dimensions**



## **Specifications**

| Part Number   | Input Power | Input Voltage | Efficiency | CCT Select | Light<br>Distribution | CRI | Certificates | Warranty |
|---------------|-------------|---------------|------------|------------|-----------------------|-----|--------------|----------|
| JH-DBL12W-27R | 12W         | 100-277VAC    | 100        | 3K/4K/5K   | 360°                  | 70  | ETL          | 5Years   |