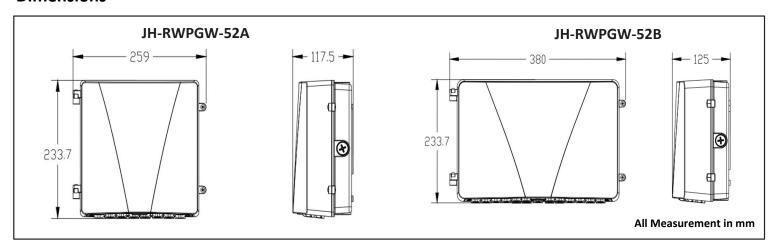

## **Dimensions**

## **Specifications**

| Part Number  | Input Power | Input Voltage | Efficiency | ССТ      | Light<br>Distribution | CRI | Certificates | Warranty |
|--------------|-------------|---------------|------------|----------|-----------------------|-----|--------------|----------|
| JH-RWPGW-52A | 25W         | 120 - 347VAC  | 130 L/W    | 3K/4K/5K | 120°                  | >70 | ETL          | 5 Years  |
| JH-RWPGW-52B | 55W         | 120 - 347VAC  | 130 L/W    | 3K/4K/5K | 120°                  | >70 | ETL          | 5 Years  |