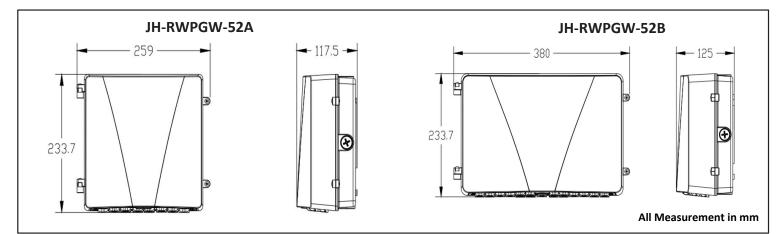

## Dimensions

## **Specifications**

| Part Number  | Input Power | Input Voltage | Efficiency | ССТ      | Light<br>Distribution | CRI | Certificates | Warranty |
|--------------|-------------|---------------|------------|----------|-----------------------|-----|--------------|----------|
| JH-RWPGW-52A | 25W         | 120 - 347VAC  | 130 L/W    | 3K/4K/5K | 120°                  | >70 | ETL          | 5 Years  |
| JH-RWPGW-52B | 55W         | 120 - 347VAC  | 130 L/W    | 3K/4K/5K | 120°                  | >70 | ETL          | 5 Years  |