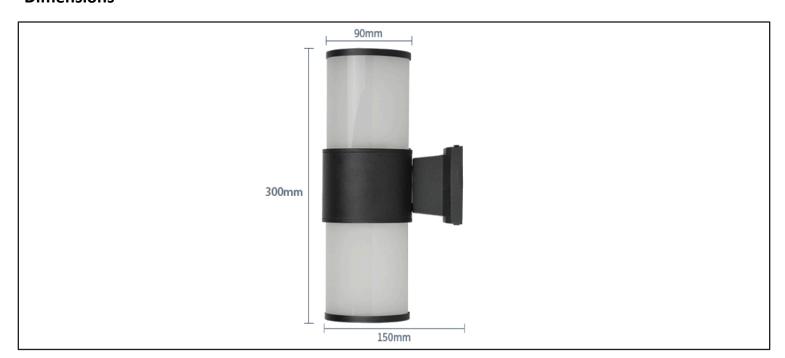

## 2-Light Wall Lantern Sconce



## **PRODUCT DESCRIPTION**

This wall lantern features sleek black finish and frosted polycarbonate lenses, offering a contemporary style into your outdoor space. Designed for versatility, they are suitable for use in dry or damp conditions, making them ideal for covered porches, patios, or verandas. This elegant lantern ensures safety and convenience, enhancing your living environment with its smart design. The 2-Light wall lantern accommodates a medium-base bulb up to 60-Watt (bulbs not included), casting ambient light to enrich the ambiance of your home's exterior.

## **Dimensions**



## **Specifications**

| Part Number  | Weight<br>(lbs.) | Voltage | Durability        | Shade Material | Warranty | Certificates |
|--------------|------------------|---------|-------------------|----------------|----------|--------------|
| JH-SCOGW-52C | 10 lbs.          | Line    | Weather Resistant | Polycarbonate  | 5 Years  | ETL          |