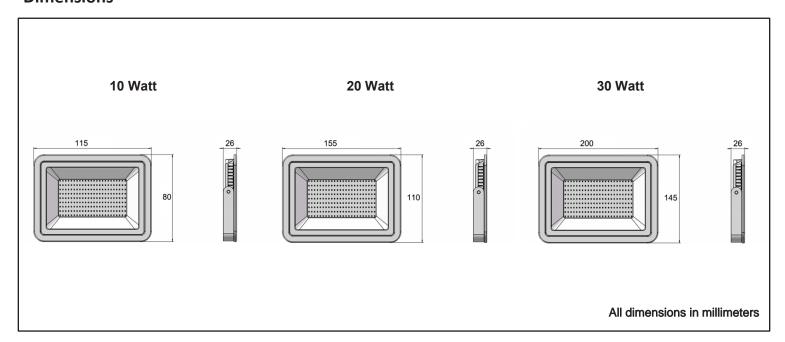

## **LED Flood Light**







## **PRODUCT DESCRIPTION**

LED Flood Lights can mount in almost any angle with a yokestyle arm. They are perfect for illuminating a variety of outdoor applications, including facade, wall washing, flags, statues, monuments, landscapes, and retail complexes. It also provides and added level of security for residential/ commercial properties.

## **Dimensions**



## **Specifications**

| Part Number   | Input<br>Power | Input<br>Voltage | Efficiency | ССТ        | Light Distribution | CRI | Certificates | Warranty |
|---------------|----------------|------------------|------------|------------|--------------------|-----|--------------|----------|
| JH-SPL10W-82F | 10W            | 120-277V         | 120Lm/W    | 3000-5700K | 120°               | 75+ | ETL          | 3 Years  |
| JH-SPL20W-82F | 20W            | 120-277V         | 120Lm/W    | 3000-5700K | 120°               | 75+ | ETL          | 3 Years  |
| JH-SPL30W-82F | 30W            | 120-277V         | 120Lm/W    | 3000-5700K | 120°               | 75+ | ETL          | 3 Years  |