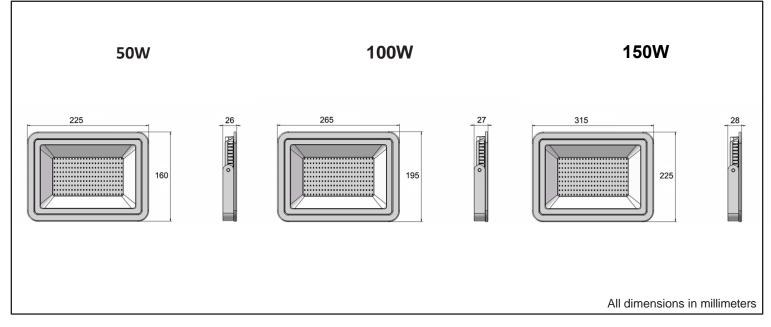

## Dimensions

## **Specifications**

| Part Number    | Input<br>Power | Input<br>Voltage | Efficiency | ССТ        | Light Distribution | CRI | Certificates | Warranty |
|----------------|----------------|------------------|------------|------------|--------------------|-----|--------------|----------|
| JH-SPL50W-82F  | 50W            | 120-277V         | 120Lm/W    | 3000-5700K | 120°               | 75+ | ETL          | 3 Years  |
| JH-SPL100W-82F | 100W           | 120-277V         | 120Lm/W    | 3000-5700K | 120°               | 75+ | ETL          | 3 Years  |
| JH-SPL150W-82F | 150W           | 120-277V         | 120Lm/W    | 3000-5700K | 120°               | 75+ | ETL          | 3 Years  |