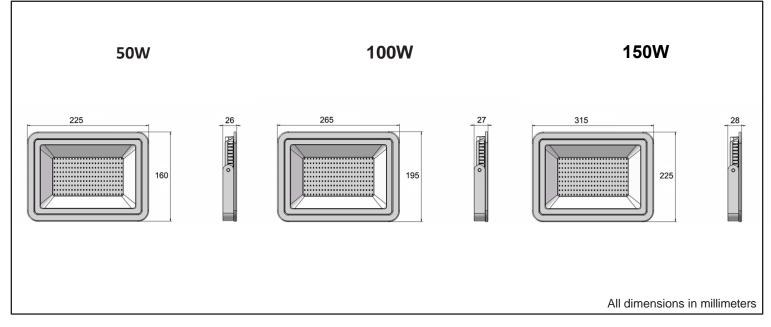

## **Dimensions**

## **Specifications**

| Part Number    | Input<br>Power | Input<br>Voltage | Efficiency | ССТ        | Light Distribution | CRI | Certificates | Warranty |
|----------------|----------------|------------------|------------|------------|--------------------|-----|--------------|----------|
| JH-SPL50W-82F  | 50W            | 120-277V         | 120Lm/W    | 3000-5700K | 120°               | 75+ | ETL          | 3 Years  |
| JH-SPL100W-82F | 100W           | 120-277V         | 120Lm/W    | 3000-5700K | 120°               | 75+ | ETL          | 3 Years  |
| JH-SPL150W-82F | 150W           | 120-277V         | 120Lm/W    | 3000-5700K | 120°               | 75+ | ETL          | 3 Years  |