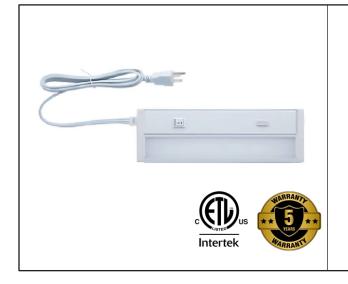

## **PRODUCT DESCRIPTION**

This under-cabinet LED light is a direct replacement for standard fixtures, featuring an on/off switch and a 5 CCT selector (27k, 30k, 35k, 40k, 50k). Ideal for apartments transitioning to LED, it offers efficient, maintenance-free lighting. Perfect for homes, offices, and displays, it provides focused illumination for tasks and accents, with a sleek design that seamlessly fits under cabinetry.