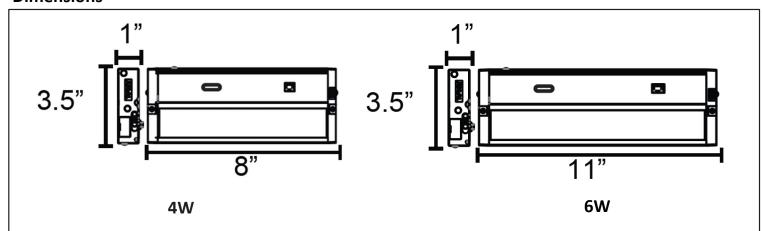

## **Dimensions**

## **Specifications**

| Part Number  | Input<br>Power | Input<br>Voltage | Efficiency | CCT Selectable  | Light<br>Distribution | CRI | Certificates | Warranty |
|--------------|----------------|------------------|------------|-----------------|-----------------------|-----|--------------|----------|
| JH-SPLGW-52Y | 4W             | 120VAC           | 60         | 27/30/35/40/50k | 120°                  | >90 | ETL          | 5 Years  |
| JH-SPLGW-52Z | 6W             | 120VAC           | 60         | 27/30/35/40/50k | 120°                  | >90 | ETL          | 5 Years  |