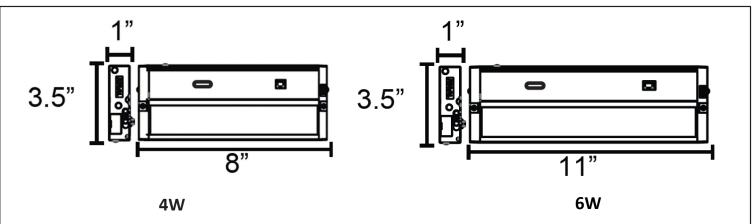

## Dimensions

## **Specifications**

| Part Number  | Input<br>Power | Input<br>Voltage | Efficiency | CCT Selectable  | Light<br>Distribution | CRI | Certificates | Warranty |
|--------------|----------------|------------------|------------|-----------------|-----------------------|-----|--------------|----------|
| JH-SPLGW-52Y | 4W             | 120VAC           | 60         | 27/30/35/40/50k | 120°                  | >90 | ETL          | 5 Years  |
| JH-SPLGW-52Z | 6W             | 120VAC           | 60         | 27/30/35/40/50k | 120°                  | >90 | ETL          | 5 Years  |