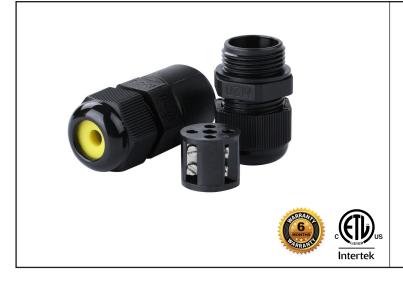

## **PRODUCT DESCRIPTION**

This waterproof connector allows a workaround for open air splices. It allows for the easy ex-tension of wires, while adhering to the building code. Product is made from durable plastic and copper alloy and will withstand all of the outdoor elements.