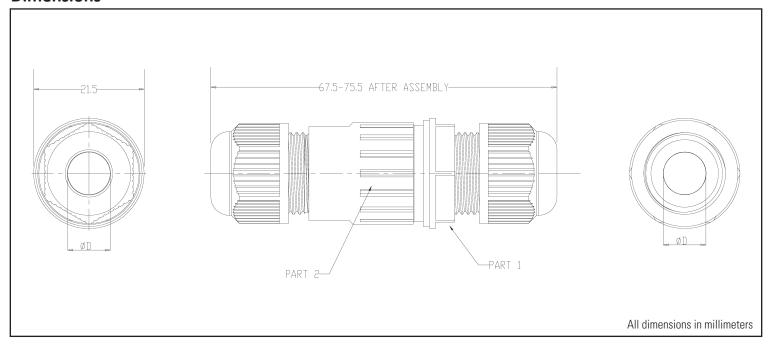

## **Waterproof Wire Connector**



## **PRODUCT DESCRIPTION**

This waterproof connector allows a workaround for open air splices. It allows for the easy ex-tension of wires, while adhering to the building code. Product is made from durable plastic and copper alloy and will withstand all of the outdoor elements.

## **Dimensions**



## **Specifications**

| Part Number | Rated<br>Voltage | Rated<br>Current | IP Protection | Operation<br>Temp | Terminal<br>Contacts | Certificates | Warranty |
|-------------|------------------|------------------|---------------|-------------------|----------------------|--------------|----------|
| JH-TWC9-82F | 300V             | 10A              | IP68          | -40-85°C          | Copper Alloy         | ETL          | 6 Months |