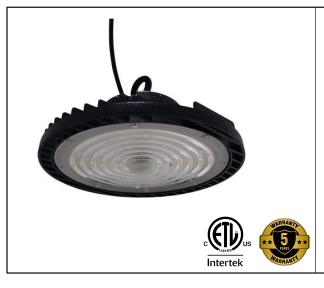

## **UFO High Bay Light**

## **PRODUCT DESCRIPTION**

UFO High Bay Light combines powerful illumination with exceptional energy efficiency. Featuring CCT selectability, this innovative fixture allows users to adjust the color temperature to suit various environments, enhancing adaptability across different applications. Ideal for high-ceiling commercial spaces such as warehouses, gyms, factories, and indoor stadiums. Its sleek design ensures uniform light distribution with a wide beam angle, maximizing efficiency and providing a sustainable lighting solution.