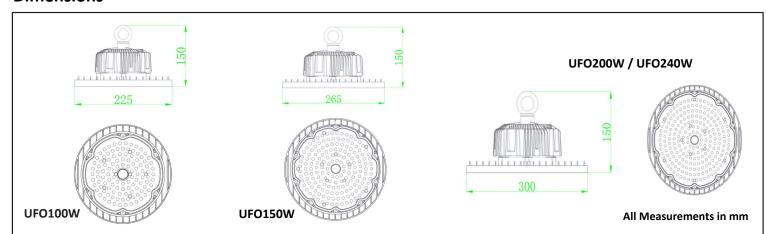

## **UFO High Bay Light**



## **PRODUCT DESCRIPTION**

UFO High Bay Light combines powerful illumination with exceptional energy efficiency. Featuring CCT selectability, this innovative fixture allows users to adjust the color temperature to suit various environments, enhancing adaptability across different applications. Ideal for high-ceiling commercial spaces such as warehouses, gyms, factories, and indoor stadiums. Its sleek design ensures uniform light distribution with a wide beam angle, maximizing efficiency and providing a sustainable lighting solution.

## **Dimensions**



## **Specifications**

| Part Number    | Input<br>Power | Input<br>Voltage | Watt<br>Selectable | сст      | Light<br>Distribution | CRI | Certificates | Warranty |
|----------------|----------------|------------------|--------------------|----------|-----------------------|-----|--------------|----------|
| JH-UFO100W-95A | 100W           | 100-277VAC       | 100/80/60W         | 3K/4K/5K | 120                   | >70 | ETL          | 5 Years  |
| JH-UFO150W-95A | 150W           | 100-277VAC       | 150/120/100W       | 3K/4K/5K | 120                   | >70 | ETL          | 5 Years  |
| JH-UFO200W-95A | 200W           | 100-277VAC       | 200/160/120W       | 3K/4K/5K | 120                   | >70 | ETL          | 5 Years  |
| JH-UFO240W-95A | 240W           | 100-277VAC       | 240/1