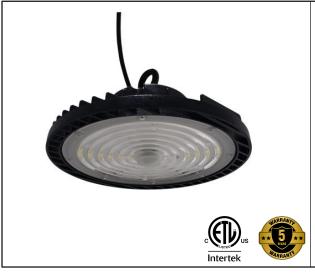

## **UFO High Bay Light**

## **PRODUCT DESCRIPTION**

UFO High Bay Light combines powerful illumination with exceptional energy efficiency. Featuring CCT selectability, this innovative fixture allows users to adjust the color temperature to suit various environments, enhancing adaptability across different applications. Ideal for high-ceiling commercial spaces such as warehouses, gyms, factories, and indoor stadiums. Its sleek design ensures uniform light distribution with a wide beam angle, maximizing efficiency and providing a sustainable lighting solution.