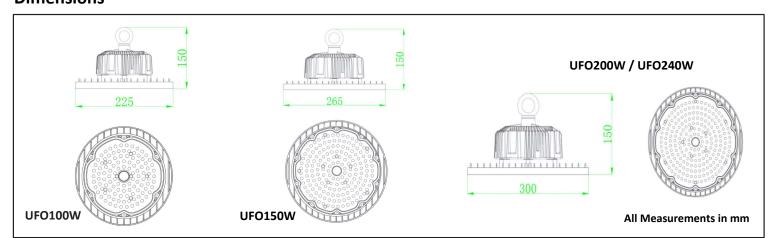

## **UFO High Bay Light**



## **PRODUCT DESCRIPTION**

UFO High Bay Light combines powerful illumination with exceptional energy efficiency. Featuring CCT selectability, this innovative fixture allows users to adjust the color temperature to suit various environments, enhancing adaptability across different applications. Ideal for high-ceiling commercial spaces such as warehouses, gyms, factories, and indoor stadiums. Its sleek design ensures uniform light distribution with a wide beam angle, maximizing efficiency and providing a sustainable lighting solution.

## **Dimensions**



## **Specifications**

| Part Number    | Input<br>Power | Input<br>Voltage | Watt<br>Selectable | сст      | Light<br>Distribution | CRI | Certificates | Warranty |
|----------------|----------------|------------------|--------------------|----------|-----------------------|-----|--------------|----------|
| JH-UFO100W-95A | 100W           | 100-277VAC       | 100/80/60W         | 3K/4K/5K | 120                   | >70 | ETL          | 5 Years  |
| JH-UFO150W-95A | 150W           | 100-277VAC       | 150/120/100W       | 3K/4K/5K | 120                   | >70 | ETL          | 5 Years  |
| JH-UFO200W-95A | 200W           | 100-277VAC       | 200/160/120W       | 3K/4K/5K | 120                   | >70 | ETL          | 5 Years  |
| JH-UFO240W-95A | 240W           | 100-277VAC       | 240/1