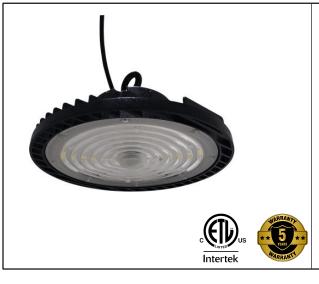

## **UFO High Bay Light**

## **PRODUCT DESCRIPTION**

UFO High Bay Light combines powerful illumination with exceptional energy efficiency. Featuring CCT selectability, this innovative fixture allows users to adjust the color temperature to suit various environments, enhancing adaptability across different applications. Ideal for high-ceiling commercial spaces such as warehouses, gyms, factories, and indoor stadiums. Its sleek design ensures uniform light distribution with a wide beam angle, maximizing efficiency and providing a sustainable lighting solution.