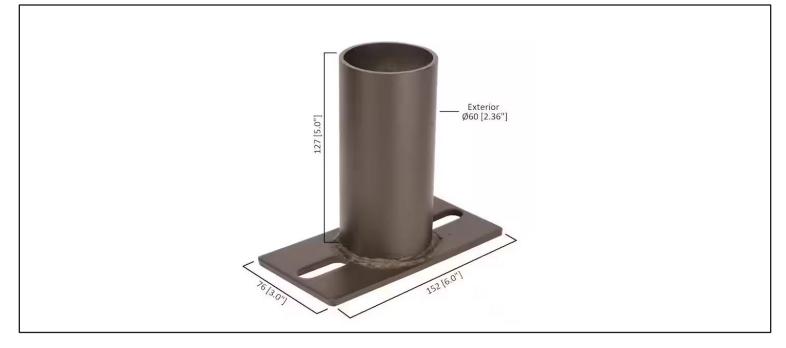

www.jandhled.com/lighting-brackets/jh-1alsf-54c

## 6 in. Side Tenon for Square Outdoor Pole Lights



## **PRODUCT DESCRIPTION**

The Side Tenon for Square Pole is designed for easy and secure attachment of lighting fixtures to the sides of square poles. With its side tenon design, this mount allows for straightforward installation and adjustment of lighting fixtures, providing flexibility in directing light where it's needed. The mount is compatible with the 2 3/8 inch slip fitter OD standard, making it suitable for a variety of outdoor lighting applications.

## Dimensions



## **Specifications**

| Part Number |       | Weight<br>(Ibs.) | Capacity<br>(lbs.) | Mount        | Material | Warranty | Certificates |
|-------------|-------|------------------|--------------------|--------------|----------|----------|--------------|
| JH-1ALS     | F-54C | 2                | 110                | Square Poles | Steel    | 1 Year   | ETL          |