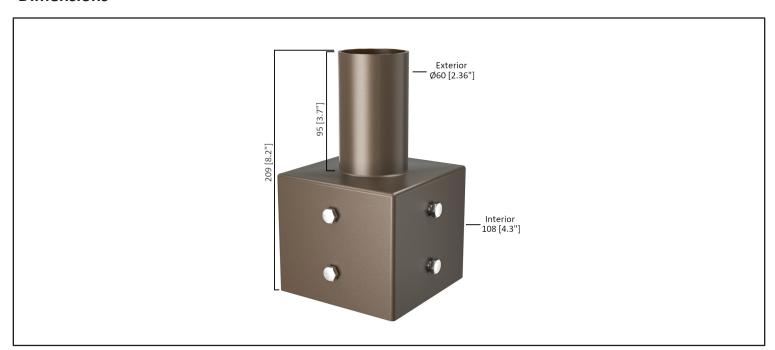

## **Dimensions**

## **PRODUCT DESCRIPTION**

The Square Mounting Bracket adapter is designed to effortlessly convert the upper section of a 4 in. square pole into a 2-3/8 in. tenon. Regardless of the pole's gauge and material, this adapter seamlessly integrates into the lower part of the pole with a snug internal fit. Offered in a standard dark bronze finish, the tenon adapter ensures compatibility and durability for any lighting solutions.