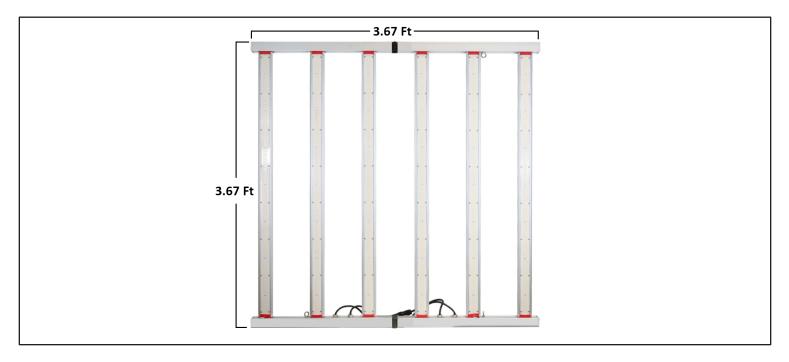

www.jandhled.com/grow-lights/jh-gl600w-d-82f

## **LED Grow Lights**



## **PRODUCT DESCRIPTION**

Elevate your indoor gardening with our advanced LED grow lights. Designed to mimic natural sunlight, these lights provide optimal spectrums for all growth stages, ensuring lush and healthy plants year-round. Energy-efficient and long-lasting, our LED grow lights reduce electricity costs while maximizing yield. Perfect for both novice gardeners and professional horticulturists, they feature adjustable settings for customized light intensity. Transform your indoor space into a thriving green oasis with our premium LED grow lights.

## Dimensions



## **Specifications**

| Part Number     | Input<br>Power | Input<br>Voltage | Efficiency | ССТ        | Light<br>Distribution | CRI | Certificates | Warranty |
|-----------------|----------------|------------------|------------|------------|-----------------------|-----|--------------|----------|
| JH-GL600W-D-82F | 600W           | 120-277VAC       | 100Lm/W    | 2700-6500K | 120°                  | 80+ | ETL          | 5 Years  |
| JH-GL800W-D-82F | 800W           | 120-277VAC       | 100Lm/W    | 2700-6500K | 120°                  | 80+ | ETL          | 5 Years  |