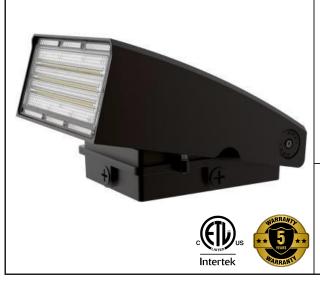

## **LED Slim Wall Pack N-Series**

#### PRODUCT DESCRIPTION

LED wall pack fixtures can be mounted on surface/facade, whether you have a new construction or upgrade application. They are perfect for illuminating a variety of outdoor applications, including facade, wall washing, monuments, landscapes, public places, retail and residential complexes. They provide an added level of security to residential/commercial properties.