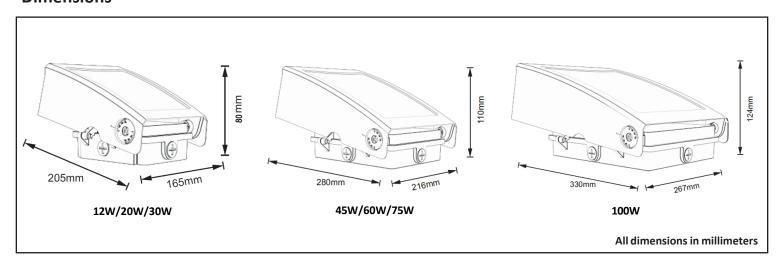

## **LED Slim Wall Pack N-Series**



#### PRODUCT DESCRIPTION

LED wall pack fixtures can be mounted on surface/facade, whether you have a new construction or upgrade application. They are perfect for illuminating a variety of outdoor applications, including facade, wall washing, monuments, landscapes, public places, retail and residential complexes. They provide an added level of security to residential/commercial properties.

### **ACCESSORIES**





Microwave motion sensor

Photocell

## **Dimensions**



# **Specifications**

| Part Number    | Input<br>Power | Input<br>Voltage | Efficiency | CCT Selectable | Light<br>Distribution | CRI | Certificates | Warranty |
|----------------|----------------|------------------|------------|----------------|-----------------------|-----|--------------|----------|
| JH-NWP12W-27R  | 12W            | 100-277V         | 120Lm/W    | 3k/4k/5k       | 120°                  | 70+ | ETL          | 5 Years  |
| JH-NWP20W-27R  | 20W            | 100-277V         | 120Lm/W    | 3k/4k/5k       | 120°                  | 70+ | ETL          | 5 Years  |
| JH-NWP30W-27R  | 30W            | 100-277V         | 120Lm/W    | 3k/4k/5k       | 120°                  | 70+ | ETL          | 5 Years  |
| JH-NWP45W-27R  | 45W            | 100-277V         | 120Lm/W    | 3k/