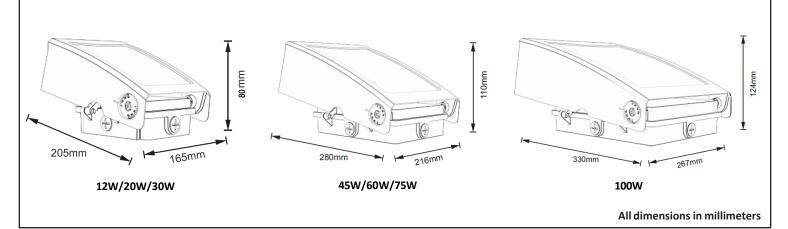

www.jandhled.com/wall-packs/jh-nwp75w-27r

## **LED Slim Wall Pack N-Series**



## Dimensions



## **Specifications**

| Part Number    | Input<br>Power | Input<br>Voltage | Efficiency | CCT Selectable | Light<br>Distribution | CRI | Certificates | Warranty |
|----------------|----------------|------------------|------------|----------------|-----------------------|-----|--------------|----------|
| JH-NWP12W-27R  | 12W            | 100-277V         | 120Lm/W    | 3k/4k/5k       | 120°                  | 70+ | ETL          | 5 Years  |
| JH-NWP20W-27R  | 20W            | 100-277V         | 120Lm/W    | 3k/4k/5k       | 120°                  | 70+ | ETL          | 5 Years  |
| JH-NWP30W-27R  | 30W            | 100-277V         | 120Lm/W    | 3k/4k/5k       | 120°                  | 70+ | ETL          | 5 Years  |
| JH-NWP45W-27R  | 45W            | 100-277V         | 120Lm/W    | 3k