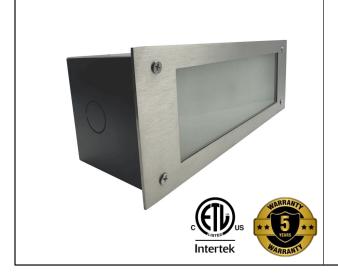

## 9 in. 6-Watt Wall Light Sconce

## PRODUCT DESCRIPTION

This Recessed Wall Light Sconce offers a discreet yet effective lighting solution for interior spaces. Its sleek profile enhances the aesthetic of any room while providing ample illumination. Perfect for corridors, stairways, and accent lighting in living spaces, the recessed sconce ensures a seamless integration with the architecture. With its adjustable beam angle and optional CCT selectability, users can customize the lighting to create the desired ambiance.