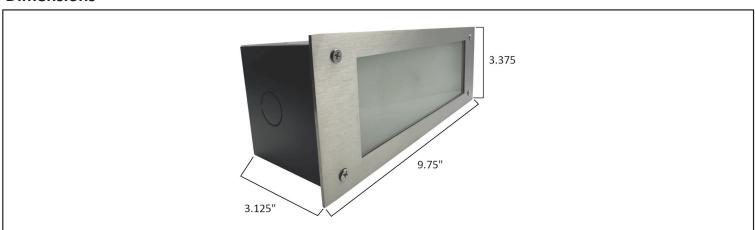

## 9 in. 6-Watt Wall Light Sconce



## PRODUCT DESCRIPTION

This Recessed Wall Light Sconce offers a discreet yet effective lighting solution for interior spaces. Its sleek profile enhances the aesthetic of any room while providing ample illumination. Perfect for corridors, stairways, and accent lighting in living spaces, the recessed sconce ensures a seamless integration with the architecture. With its adjustable beam angle and optional CCT selectability, users can customize the lighting to create the desired ambiance.

## **Dimensions**



## **Specifications**

| Part Number   | Input<br>Power | Input<br>Voltage | Efficiency | ССТ      | Light<br>Distribution | CRI | Certificates | Warranty |
|---------------|----------------|------------------|------------|----------|-----------------------|-----|--------------|----------|
| JH-PLGWGL-52L | 6W             | 100 - 277VAC     | 70LM/W     | 3K/4K/5K | 120°                  | 80+ | ETL          | 5 Years  |