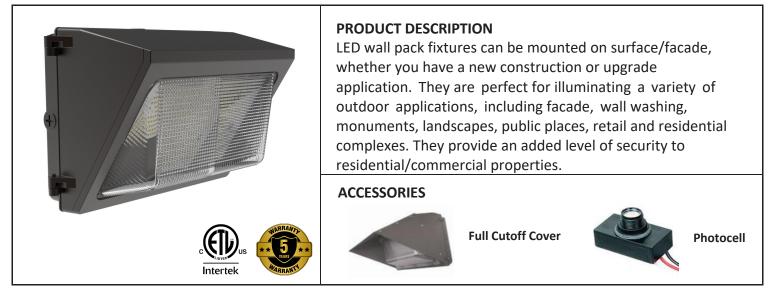

12345 Pauls Valley Rd, Ste A-3 Austin, TX 78737 512-840-0616 sales@jandhled.com www.jandhled.com

## **LED Wall Pack F-Series**



## Dimensions



## **Specifications**

| Part Number    | Input<br>Power | Input Voltage | Efficiency | CCT Selectable | Light<br>Distribution | CRI | Certificates | Warranty |
|----------------|----------------|---------------|------------|----------------|-----------------------|-----|--------------|----------|
| JH-RWP50W-82F  | 50W            | 100-277VAC    | 130Lm/W    | 3k/4k/5k       | 120°                  | 70+ | ETL          | 5 Years  |
| JH-RWP80W-82F  | 80W            | 100-277VAC    | 130Lm/W    | 3k/4k/5k       | 120°                  | 70+ | ETL          | 5 Years  |
| JH-RWP120W-82F | 120W           | 100-277VAC    | 130Lm/W    | 3k/4k/5k       | 120°                  | 70+ | ETL          | 5 Years  |