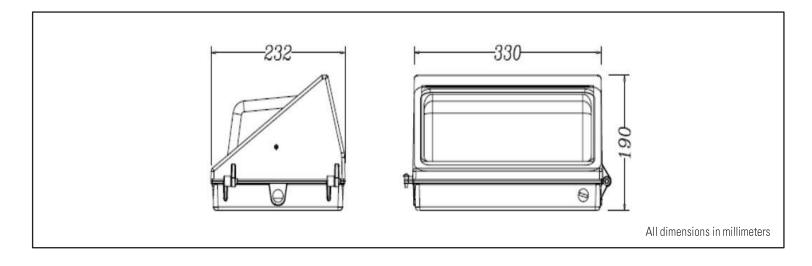

12345 Pauls Valley Rd, Ste A-3 Austin, TX 78737 512-840-0616 sales@jandhled.com www.jandhled.com

## **LED Wall Pack F-Series**



## Dimensions



## **Specifications**

| Part Number    | Input<br>Power | Input Voltage | Efficiency | CCT Selectable | Light<br>Distribution | CRI | Certificates | Warranty |
|----------------|----------------|---------------|------------|----------------|-----------------------|-----|--------------|----------|
| JH-RWP50W-82F  | 50W            | 100-277VAC    | 130Lm/W    | 3k/4k/5k       | 120°                  | 70+ | ETL          | 5 Years  |
| JH-RWP80W-82F  | 80W            | 100-277VAC    | 130Lm/W    | 3k/4k/5k       | 120°                  | 70+ | ETL          | 5 Years  |
| JH-RWP120W-82F | 120W           | 100-277VAC    | 130Lm/W    | 3k/4k/5k       | 120°                  | 70+ | ETL          | 5 Years  |